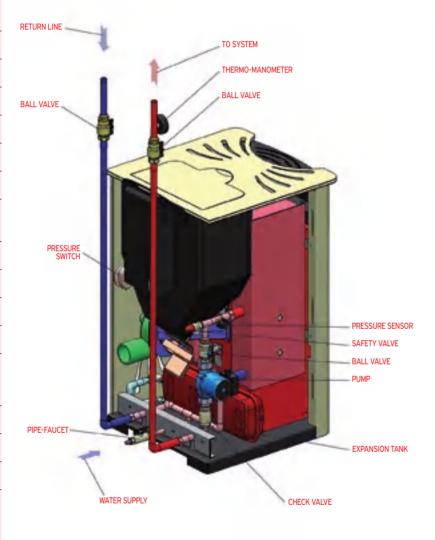

Characteristics

With expansion tank and water pump. With remote control, auto-cleaning and temperature auto-control. Automatic shutdown or decrease of fuel consumption (EcoMode) once the space reaches the desired temperature, by keeping the temperature stable, resulting in the cost and energy saving. LCD control display with multiple functions with the ability to programme the temperature, timer of weekly starting and stopping and choice between 5 languages: Greek, English, Italian, Spanish, Japanese. With 5 years of guarantee for all parts apart from the electronics that have 1 year of guarantee.