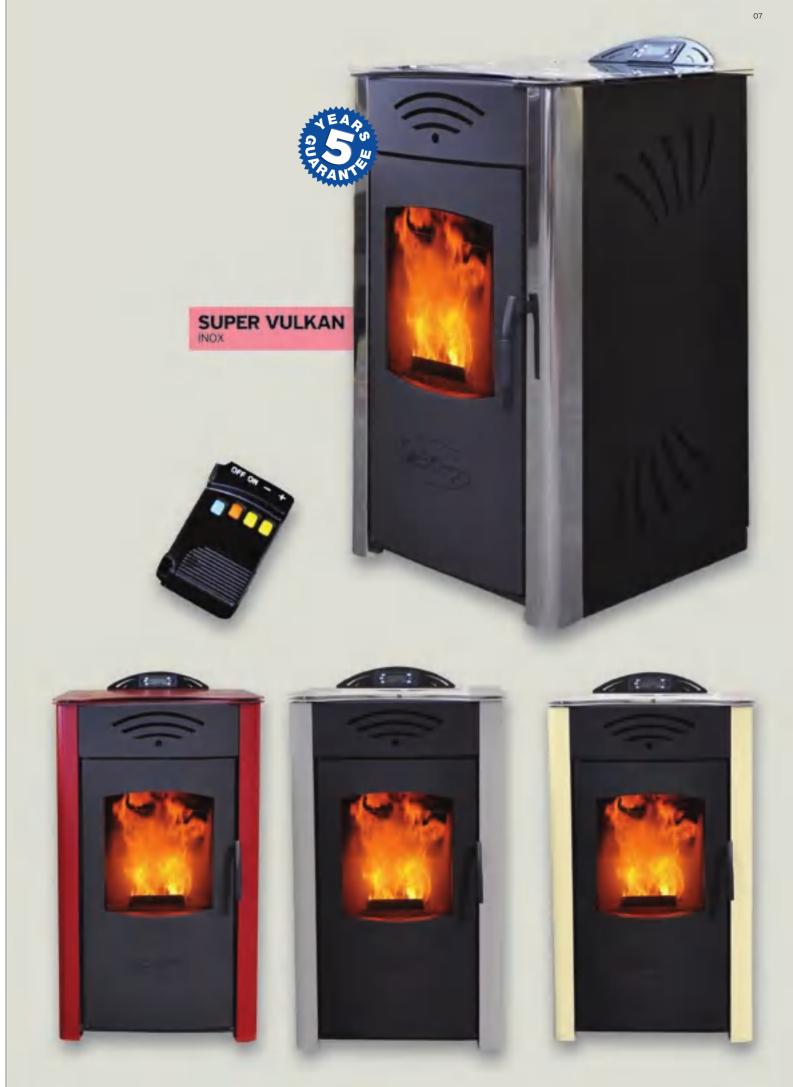

## PELLE STOVES COLORATO WWW.colorato.net

| Model | <b>VULKAN</b> |
|-------|---------------|
|       |               |

|                                                                      | VOLKAII                        |
|----------------------------------------------------------------------|--------------------------------|
| Туре                                                                 | PELLET STOVE<br>WATER BOILER   |
| Thermal efficiency max (kW)                                          | 23                             |
| Thermal efficiency of water (kW)                                     | 20                             |
| Thermal efficiency of radiation (kW)                                 | 3                              |
| Voltage and Frequency (V/Hz)                                         | 230/50                         |
| Pellet consumption min-max (kg/h)                                    | 1.3-4                          |
| Efficiency                                                           | 90,1%                          |
| Thickness of the steel at the burning space and the fuel routes (mm) | 4                              |
| Flue outlet (Ø mm)                                                   | 80                             |
| Pellet tank capacity (kg)                                            | 30                             |
| Working power input (W)                                              | 100                            |
| Weight (kg)                                                          | 180                            |
| Dimensions (mm)                                                      | W 595<br>H 1015<br>L 710       |
| Heating area (m²)                                                    | 110-130                        |
| Electric resistance (W)                                              | 380                            |
| Certificates                                                         | C€                             |
| Available colors                                                     | Red<br>Silver<br>Beige<br>Inox |
|                                                                      |                                |

Characteristics

With expansion tank and water pump. With remote control, auto-cleaning and temperature auto-control. Automatic shutdown or decrease of fuel consumption (EcoMode) once the space reaches the desired temperature, by keeping the temperature stable, resulting in the cost and energy saving. LCD control display with multiple functions with the ability to programme the temperature, timer of weekly starting and stopping and choice between 5 languages: Greek, English, Italian, Spanish, Japanese. With 5 years of guarantee for all parts apart from the electronics that have 1 year of guarantee.